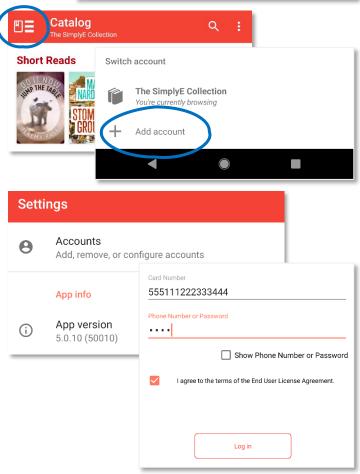

#### Log In to your Library

- If it's your first time opening SimplyE, tap Find Your Library
- Otherwise tap the ≡ icon on the upper-left corner, then Add Account
- Locate and tap Buena Park Library
   District in the list
- Tap Settings in the lower-right corner, then Accounts, then select your library
- Enter your library card number and password
- Tap Log in

### **Select Your Library's Catalog**

- Tap the 

  icon in the upper-left corner
- Select Buena Park Library
   District from the list
- · The library's catalog will appear